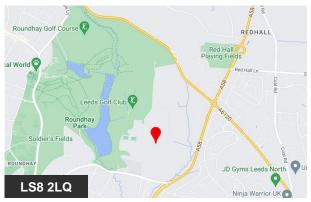

#### Location

The Beechwood Estate is located in Roundhay, an affluent and popular north Leeds suburb. The attractive parkland setting creates a tranquil working environment yet this convenient location allows easy access to Leeds city centre and the wider district via the nearby Leeds outer ring road.

The building is accessed via Elmete Lane, just off the Wetherby Road close to the junction with the A58. A wide range of local amenities are within easy reach in Oakwood and Roundhay on Street Lane, with the 700 acre Roundhay Park and Leeds Golf Club both close by.