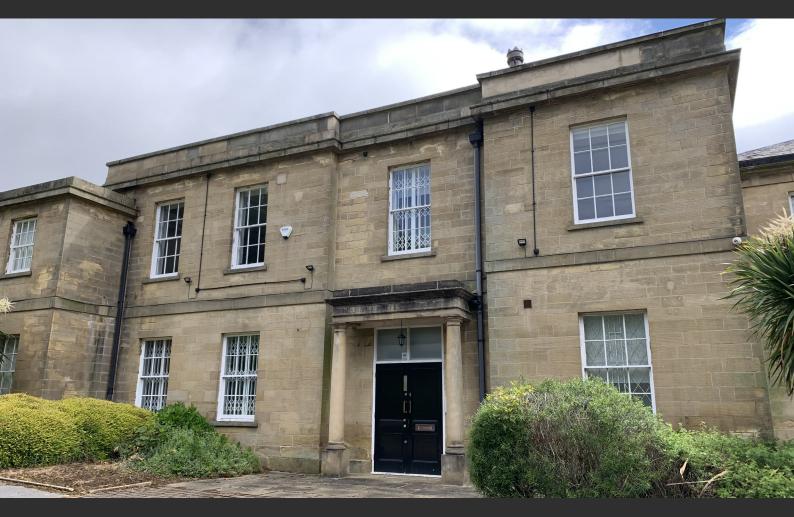

## Lupton House, Beechwood Estate

Elmete Lane, Roundhay, Leeds, LS8 2LQ

An impressive selfcontained Grade II listed office building in an attractive parkland setting

**3,439 sq ft** (319.49 sq m)

- Self-contained 2 storey period office building
- 12 on-site parking spaces
- Attractive parkland setting
- Fully refurbished office space
- Combination of open plan office space and meeting rooms
- Ready for immediate occupation
- Rare opportunity to purchase an office building in this area

#### Description

Lupton Hall forms part of the historic Beechwood Estate, which dates back to 1820. This Grade II listed former country house has been redeveloped and extended to provide high quality office buildings. The scheme retains many of the building's original period whilst offering an efficient modern working environment.

The property provides high quality office space over ground & first floors, with a combination of open plan space and individual meeting spaces. Dedicated onsite parking is included for 12 cars.

Lupton House offers a rare opportunity to purchase an attractive period office property, with long ranging views over open parkland, in this desirable part of north east Leeds.